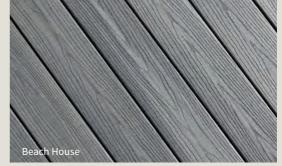

- Escapes Collection features multi-tonal colours that resemble exotic hardwoods.
- Authentic wood look features distinct grain patterns.
- Durable, long-lasting and priced closer to wood.
- Composite construction prevents splintering, cracking and decay.
- Three-sided cap layer resists staining and fading.
- Low maintenance and easy to clean.
- Contains 96% recycled content.

## **Escapes Collection**

Actual colours may vary from photographs.

Fiberon exclusive to **DekBoard** in the UK

Email info@dekboard.co.uk