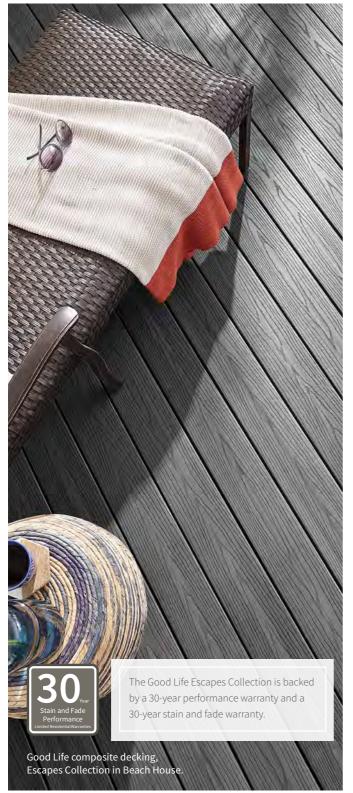

- Escapes Collection features multi-tonal colours that resemble exotic hardwoods.
- Authentic wood look features distinct grain patterns.
- Durable, long-lasting and priced closer to wood.
- Composite construction prevents splintering, cracking and decay.
- Three-sided cap layer resists staining and fading.
- Low maintenance and easy to clean.
- Contains 96% recycled content.