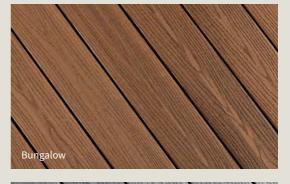

- Escapes Collection features multi-tonal colours that resemble exotic hardwoods.
- Authentic wood look features distinct grain patterns.
- Durable, long-lasting and priced closer to wood.
- Composite construction prevents splintering, cracking and decay.
- Three-sided cap layer resists staining and fading.
- Low maintenance and easy to clean.
- Contains 96% recycled content.

## **Escapes Collection**

Actual colours may vary from photographs.

Fiberon exclusive to **DekBoard** in the UK

Email info@dekboard.co.uk