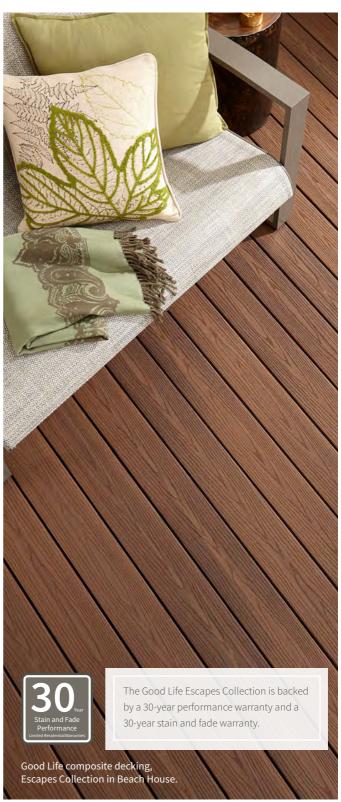

- Escapes Collection features multi-tonal colours that resemble exotic hardwoods.
- Authentic wood look features distinct grain patterns.
- Durable, long-lasting and priced closer to wood.
- Composite construction prevents splintering, cracking and decay.
- Three-sided cap layer resists staining and fading.
- Low maintenance and easy to clean.
- Contains 96% recycled content.