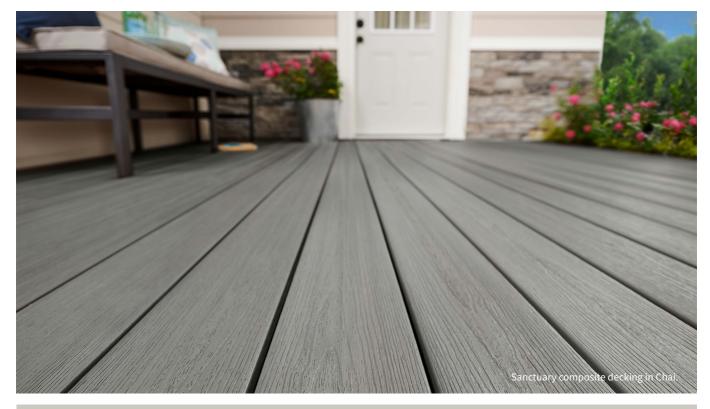

## fiberon<sup>®</sup> Sanctuary<sup>®</sup>

Enjoy a relaxing, personal oasis with Fiberon<sup>®</sup> Sanctuary decking. Beautiful and easy to maintain, Sanctuary decking features bold, multi-tonal colours and rustic embossing with an innovative PermaTech<sup>®</sup> cap layer for superior stain and fade resistance.

- Three-sided PermaTech cap layer resists fading.
- The flat-profile bottom provides a sturdy feel, reminiscent of traditional lumber.
- Strong composite construction resists splintering, rotting, cracking, insects and decay.
- Contains 95% recycled content.