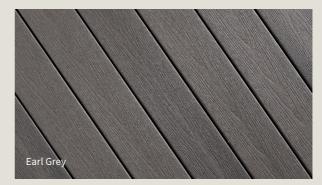

## fiberon<sup>®</sup> Sanctuary<sup>®</sup>

Enjoy a relaxing, personal oasis with Fiberon<sup>®</sup> Sanctuary decking. Beautiful and easy to maintain, Sanctuary decking features bold, multi-tonal colours and rustic embossing with an innovative PermaTech<sup>®</sup> cap layer for superior stain and fade resistance.

- Three-sided PermaTech cap layer resists fading.
- The flat-profile bottom provides a sturdy feel, reminiscent of traditional lumber.
- Strong composite construction resists splintering, rotting, cracking, insects and decay.
- Contains 95% recycled content.