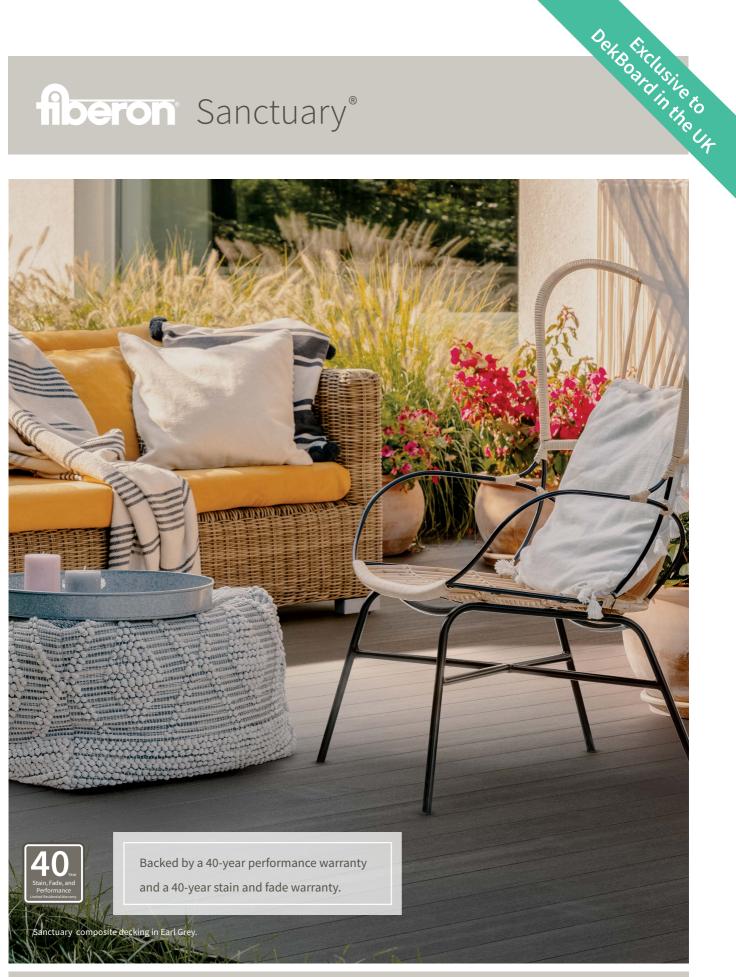

## fiberon<sup>®</sup> Sanctuary<sup>®</sup>

Enjoy a relaxing, personal oasis with Fiberon<sup>®</sup> Sanctuary decking. Beautiful and easy to maintain, Sanctuary decking features bold, multi-tonal colours and rustic embossing with an innovative PermaTech<sup>®</sup> cap layer for superior stain and fade resistance.

- Three-sided PermaTech cap layer resists fading.
- The flat-profile bottom provides a sturdy feel, reminiscent of traditional lumber.
- Strong composite construction resists splintering, rotting, cracking, insects and decay.
- Contains 95% recycled content.

Square Edge = 24mm x 135mm. Length: 4.88m.

Grooved Edge = 24mm x 135mm. Lengths: 3.66m and 4.88m.

Fascia: .18mm x 285mm. Lengths: 3.66m.

Det Et clusive to oard in the UK

Actual colours may vary from photographs.