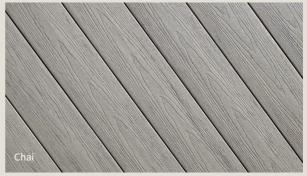

## fiberon<sup>®</sup> Sanctuary<sup>®</sup>

Enjoy a relaxing, personal oasis with Fiberon<sup>®</sup> Sanctuary decking. Beautiful and easy to maintain, Sanctuary decking features bold, multi-tonal colours and rustic embossing with an innovative PermaTech<sup>®</sup> cap layer for superior stain and fade resistance.

- Three-sided PermaTech cap layer resists fading.
- The flat-profile bottom provides a sturdy feel, reminiscent of traditional lumber.
- Strong composite construction resists splintering, rotting, cracking, insects and decay.
- Contains 95% recycled content.