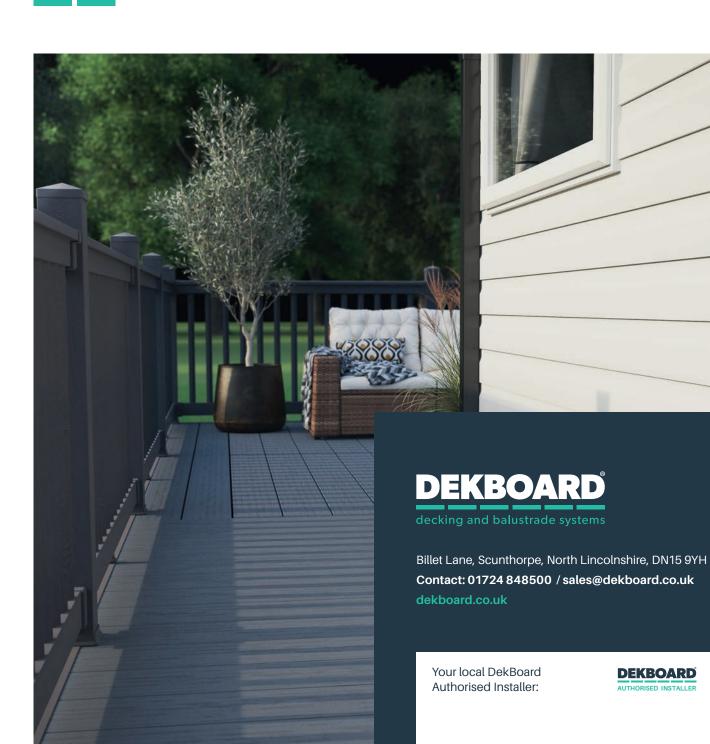

# At DekBoard, we provide a beautiful, practical decking and balustrade system, made especially for static caravans, lodges & park homes.

Our stylish decking and balustrade system is designed to increase the usable area in and around your static caravan, lodge or park home, meaning you can fully enjoy the outdoors and still feel safe, clean and in control of your own space.

Our durable, low maintenance products aim to provide you with a practical, modern appearance to your static caravan, lodge or park home, allowing you to relax and entertain friends and family in style.

Our decking and balustrade system is made from durable PVC-u that won't degrade like timber will, keeping its appearance and enhancing your static caravan, lodge or park home without the need for constant maintenance.