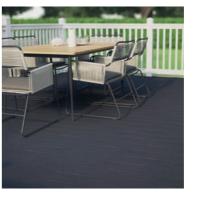

#### Balustrade system

Our traditional balustrade system will beautifully complement your deck. DekBoard balustrades can be made up in a number of ways, using traditional top and bottom rails and pickets or glass panels set in between.

The hand rail and bottom rail are reinforced with a galvanized steel insert ensuring strength and rigidity. The pickets are pre-cut to height to suit the installation and may be set in a square or diamond orientation within the rails.

You can also choose the modern glass option, which gives your decking system an equally stylish finish.