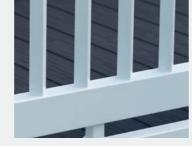

#### Balustrade system

Our traditional balustrade system will beautifully complement your deck. DekBoard balustrades can be made up in a number of ways, using traditional top and bottom rails and pickets or glass panels set in between.

The hand rail and bottom rail are reinforced with a galvanized steel insert ensuring strength and rigidity. The pickets are pre-cut to height to suit the installation and may be set in a square or diamond orientation within the rails.