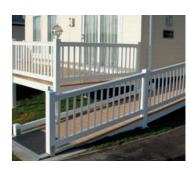

#### Balustrade system

Our traditional balustrade system will beautifully complement your deck. DekBoard balustrades can be made up in a number of ways, using traditional top and bottom rails and pickets or glass panels set in between.

The hand rail and bottom rail are reinforced with a galvanized steel insert ensuring strength and rigidity. The pickets are pre-cut to height to suit the installation and may be set in a square or diamond orientation within the rails.