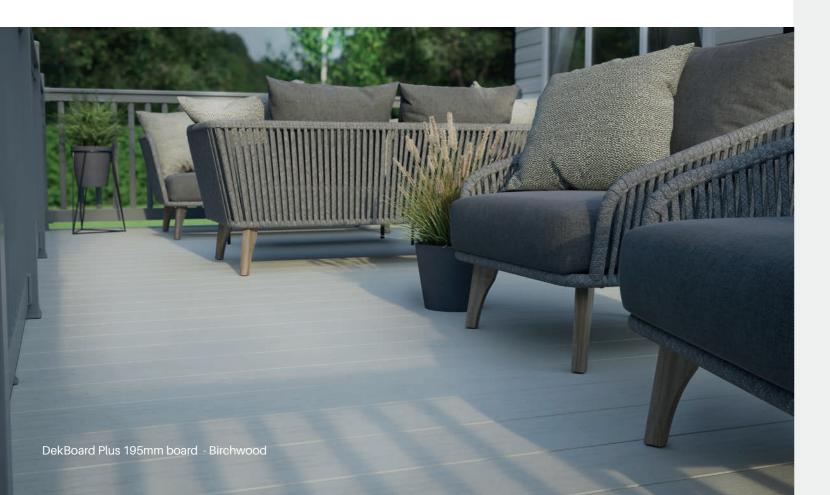

#### Introducing DekBoard Plus

In addition to our standard boards, we now offer DekBoard Plus, a wider 195mm board with a unique contemporary look.

DekBoard **Plus** has been introduced in line with the latest decking trends, giving a sleeker visual appeal, whilst providing the same great qualities of DekBoard.

Exclusive to our Holiday Home audience, DekBoard **Plus** really will help you create an outdoor living space with that added 'wow factor'.

Choose from the decking board colours on page 07 to find a style that complements your holiday home.

DekBoard Plus 195mm board