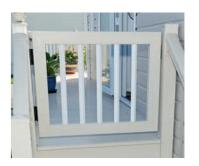

#### Welded gates

Our welded gate systems include durable hinges and a lockable latch.