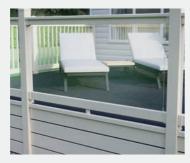

#### Balustrade system

Our traditional balustrade system will beautifully complement your deck. DekBoard balustrades can be made up in a number of ways, using traditional top and bottom rails and pickets or glass panels set in between.

You can also choose the modern glass option, which gives your decking system an equally stylish finish.

#### Glass options

Toughened/laminated glass available - clear, grey or smoked. Your Authorised Installer can discuss in more detail.

Enclosed by top & bottom rail

Fixed with stainless steel brackets