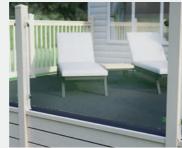

#### Balustrade system

Our traditional balustrade system will beautifully complement your deck. DekBoard balustrades can be made up in a number of ways, using traditional top and bottom rails and pickets or glass panels set in between.

You can also choose the modern glass option, which gives your decking system an equally stylish finish.

#### Glass options

Toughened/laminated glass available - clear, grey or smoked. Your Authorised Installer can discuss in more detail.

Enclosed by top & bottom rail

Fixed with stainless steel brackets