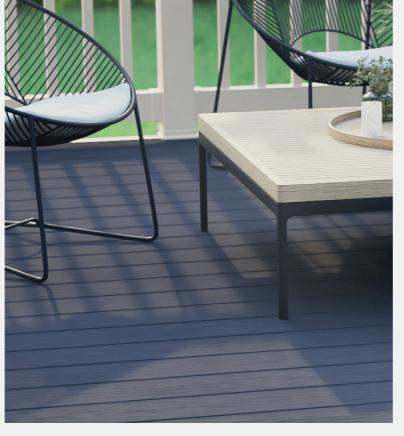

#### **Decking boards**

We offer a great range of practical decking boards with a traditional wood grain effect pattern. The board's satin finish is embossed for good slip resistance and the domed surface aids water run off in addition to them being easy to clean.

The woodgrain effect on our board is slightly textured to provide good grip at all times and gently domed to aid water run off, so your deck will always be a safe place to stand or walk. DekBoard won't twist or deform, it will be quiet to walk on and best of all, it will last for years and years and you won't have to paint it once.