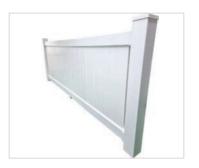

#### Balustrade system

Our traditional balustrade system will beautifully complement your deck. DekBoard balustrades can be made up in a number of ways, using traditional top and bottom rails and pickets or glass panels set in between.

You can also choose the modern glass option, which gives your decking system an equally stylish finish.