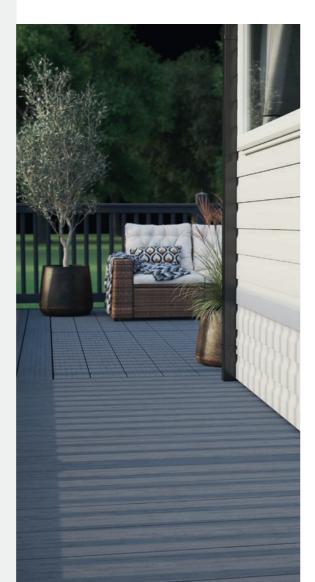

# At DekBoard, we provide a beautiful, practical decking and balustrade system, made especially for static caravans, lodges & park homes.

Our stylish decking and balustrade system is designed to increase the usable area in and around your static caravan, lodge or park home, meaning you can fully enjoy the outdoors and still feel safe, clean and in control of your own space.

Our durable, low maintenance products aim to provide you with a practical, modern appearance to your static caravan, lodge or park home, allowing you to relax and entertain friends and family in style.

The woodgrain effect on our board is slightly textured to provide good grip at all times and gently domed to aid water run off, so your deck will always be a safe place to stand or walk. DekBoard won't twist or deform, it will be quiet to walk on and best of all, it will last for years and years and you won't have to paint it once.