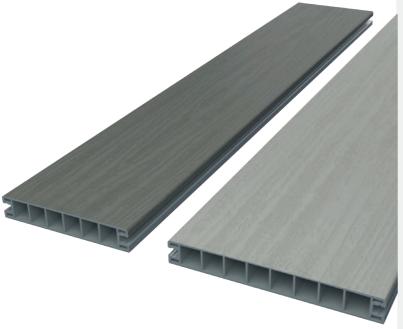

#### **Decking boards**

We offer a great range of practical decking boards with a traditional wood grain effect pattern. The board's satin finish is embossed for good slip resistance and the domed surface aids water run off in addition to them being easy to clean.

### Decking board colour options