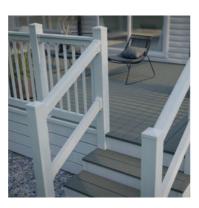

#### Balustrade system

Our traditional balustrade system will beautifully complement your deck. DekBoard balustrades can be made up in a number of ways, using traditional top and bottom rails and pickets or glass panels set in between.

The hand rail and bottom rail are reinforced with a galvanized steel insert ensuring strength and rigidity. The pickets are pre-cut to height to suit the installation and may be set in a square or diamond orientation within the rails.

#### **Picket options**

Square Picket

Diamond Picket