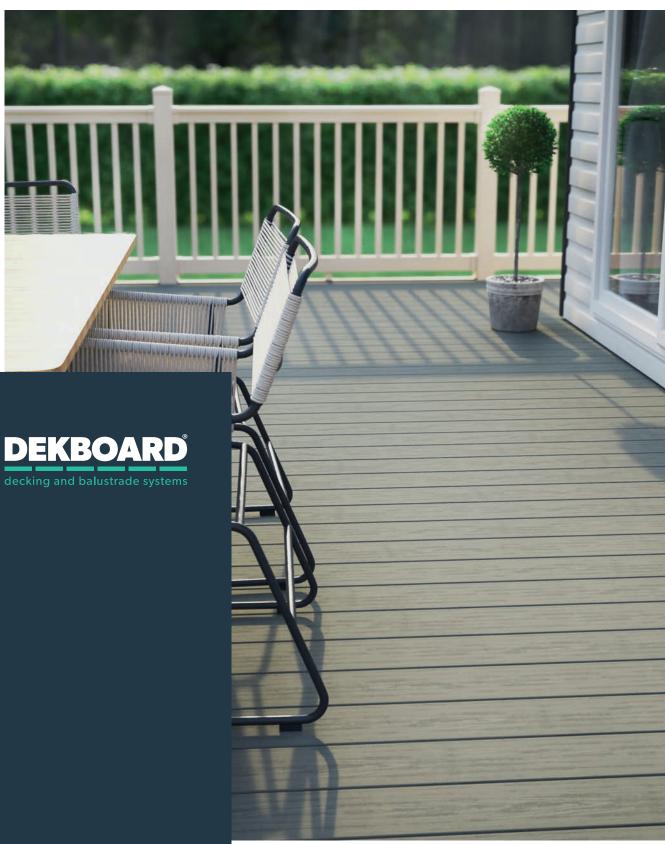

# At DekBoard, we provide a beautiful, practical decking and balustrade system, made especially for static caravans, lodges & park homes.

Our stylish decking and balustrade system is designed to increase the usable area in and around your static caravan, lodge or park home, meaning you can fully enjoy the outdoors and still feel safe, clean and in control of your own space.

Our durable, low maintenance products aim to provide you with a practical, modern appearance to your static caravan, lodge or park home, allowing you to relax and entertain friends and family in style.

#### Designed with you in mind:

- Versatile with a choice of 2 board widths 145mm or 195mm
- Easy to clean
- · Does not promote mold growth like timber
- · Does not require treating, varnishing or painting
- Slip resistant surface
- · Will not crack or splinter
- Will carry high loads
- · No sharp edges or splinters
- Strong construction
- · Wear and impact resistant
- · Will not warp like timber
- · Very low sound levels
- Stylish and modern
- · Allows you to customise to suit your needs and taste
- · Slightly domed surface to aid water run off
- Fire rating: Class Bfl-s1
- · Wide choice of deck colours
- A variety of plain or foiled balustrade finishes