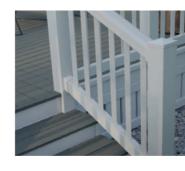

#### Balustrade system

Our traditional balustrade system will beautifully complement your deck. DekBoard balustrades can be made up in a number of ways, using traditional top and bottom rails and pickets or glass panels set in between.

The hand rail and bottom rail are reinforced with a galvanized steel insert ensuring strength and rigidity. The pickets are pre-cut to height to suit the installation and may be set in a square or diamond orientation within the rails.

#### **Picket options**

Square Picket

Diamond Picket