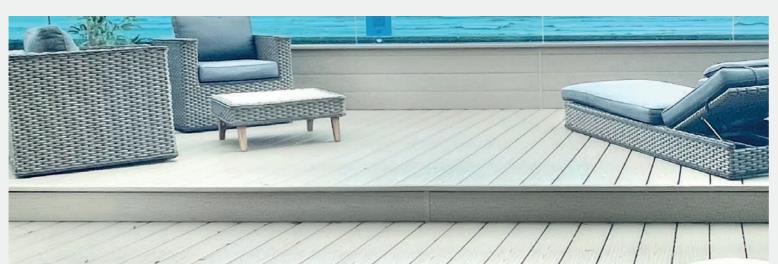

#### Introducing DekBoard Plus

In addition to our standard boards, we now offer DekBoard Plus, a wider 195mm board with a unique contemporary look.

DekBoard **Plus** has been introduced in line with the latest decking trends, giving a sleeker visual appeal, whilst providing the same great qualities of DekBoard.

Exclusive to our Holiday Home audience, DekBoard **Plus** really will help you create an outdoor living space with that added 'wow factor'.

Choose from the decking board colours on page 07 to find a style that complements your holiday home.

DekBoard Plus 195mm board