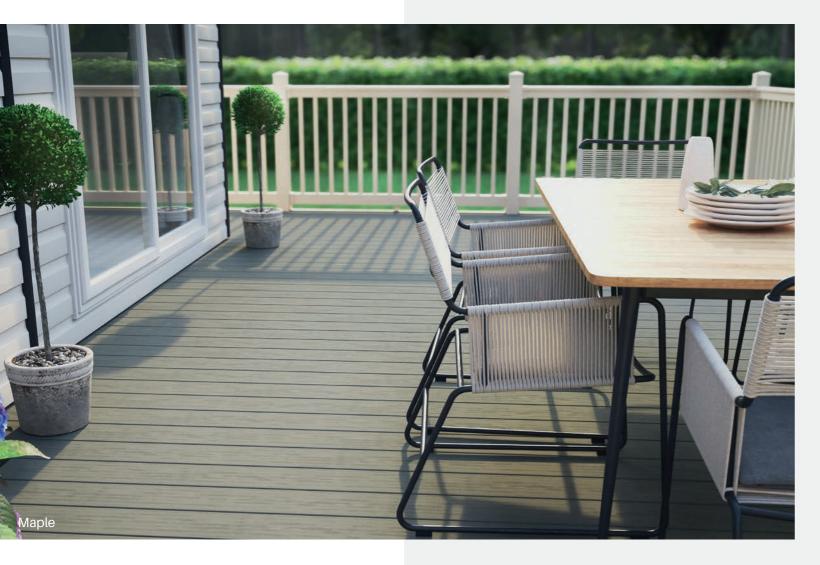

#### **Decking boards**

We offer a great range of practical decking boards with a traditional wood grain effect pattern. The board's satin finish is embossed for good slip resistance and the domed surface aids water run off in addition to them being easy to clean.

#### Introducing DekBoard Plus

In addition to our standard boards, we now offer DekBoard Plus, a wider 195mm board with a unique contemporary look.

DekBoard **Plus** has been introduced in line with the latest decking trends, giving a sleeker visual appeal, whilst providing the same great qualities of DekBoard.

Exclusive to our Holiday Home audience, DekBoard **Plus** really will help you create an outdoor living space with that added 'wow factor'.

Choose from the decking board colours on page 07 to find a style that complements your holiday home.