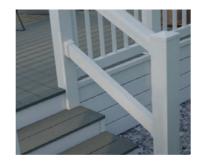

#### Balustrade system

Our traditional balustrade system will beautifully complement your deck. DekBoard balustrades can be made up in a number of ways, using traditional top and bottom rails and pickets or glass panels set in between.

The hand rail and bottom rail are reinforced with a galvanized steel insert ensuring strength and rigidity. The pickets are pre-cut to height to suit the installation and may be set in a square or diamond orientation within the rails.

#### **Steps**

Picketed handrail