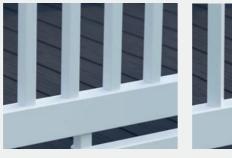

#### Balustrade system

Our traditional balustrade system will beautifully complement your deck. DekBoard balustrades can be made up in a number of ways, using traditional top and bottom rails and pickets or glass panels set in between.

The hand rail and bottom rail are reinforced with a galvanized steel insert ensuring strength and rigidity. The pickets are pre-cut to height to suit the installation and may be set in a square or diamond orientation within the rails.

#### **Picket options**

Square Picket

Diamond Picket