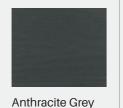

#### Balustrade colour options

Golden Oak

Forest Green

Natural Oak

**Basalt Grey** 