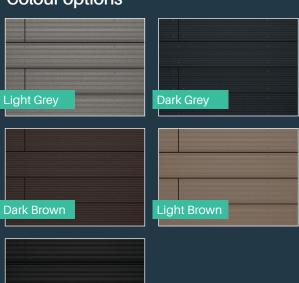

DekBoard reversible composite decking has grooves on one side and a ribbed finish on the other, for optimum versatility.

This eco-friendly board has a low slip potential and is suitable for a wide range of outdoor projects.

# **Colour options**





#### **UK** manufactured

Manufactured in the UK for optimum quality.



### **Extensive warranty**

25 year structural performance warranty for peace of mind.



#### **Eco-friendly**

Made from 95% recycled and sustainably-sourced materials.



#### Slip resistant

High levels of slip resistance - rain or shine.



#### Low maintenance

Easy to clean with no sanding or sealing required.



#### Rot & split resistant

Highly durable boards that do not rot or split.



#### Bespoke lengths

Made to measure lengths (at no extra cost), save time and money and speed-up installation.

# **DekBoard Reversible Composite Decking**

# **Specification**

| Standard length: | 3.6m       |
|------------------|------------|
| Bespoke lengths: | 1.5m - 6m* |
| Profile height:  | 21mm       |
| Prof