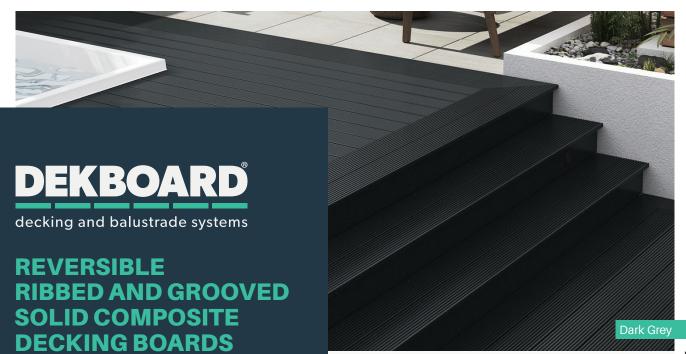

DekBoard reversible composite decking has grooves on one side and a ribbed finish on the other, for optimum versatility.

This eco-friendly board has a low slip potential and is suitable for a wide range of outdoor projects.

# **DekBoard Reversible Composite Decking**