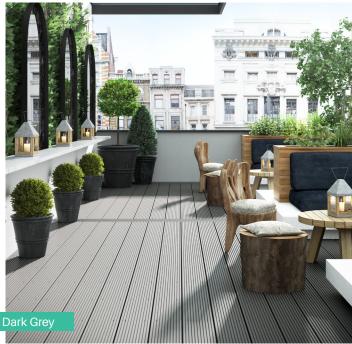

---|
| Bespoke lengths: | 1.5m - 6m* |
| Profile height:  | 21mm       |
| Profile width:   | 136mm      |

| Material:    | Wood polymer composite |
|--------------|------------------------|
| Solid board: | Yes                    |
| Finish:      | Ribbed or grooved      |
| Reversible:  | Yes                    |

| Coverage: | 0.5m <sup>2</sup>        |
|-----------|--------------------------|
| Warranty: | Residential - 25 years** |
| Warranty: | Commercial - 25 years**  |
| Weight:   | 2.86kg/m                 |

<sup>\*\*</sup>Limited warranty

#### Deck board profile

## \_\_\_\_\_\_

21mm x 136mm 3.6m standard stocked length 1.5m-6m made to order

Designed for use with face fixings

#### Fascia board profile

19mm x 136mm 3.6m lengths

To create a neat finish to the deck sides





# **DEKBOARD**

Normanby Enterprise Park Billet Lane Scunthorpe North Lincolnshire DN15 9YH

Contact us today for a free quote or for more information:

01978 667 840

composite@dekboard.co.uk

dekboard.co.uk





Due to the limitations of the printing process the swatches and photography in this leaflet should be taken as a guide and not an accurate representation of the actual product colour.

<sup>\*</sup> MOQs apply