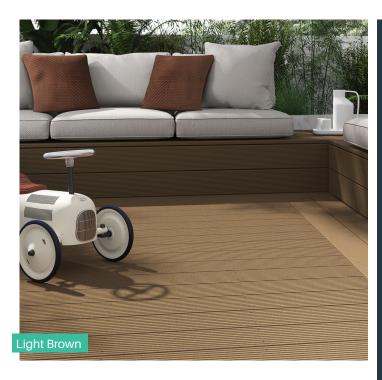

-----|
| Bespoke lengths: | 1.5m - 6m* |
| Profile height:  | 21mm       |
| Profile width:   | 136mm      |

| Material:    | Wood polymer composite |
|--------------|------------------------|
| Solid board: | Yes                    |
| Finish:      | Ribbed or grooved      |
| Reversible:  | Yes                    |

| Coverage: | 0.5m <sup>2</sup>        |
|-----------|--------------------------|
| Warranty: | Residential - 25 years** |
| Warranty: | Commercial - 25 years**  |
| Weight:   | 2.86kg/m                 |

<sup>\*\*</sup>Limited warranty

#### Deck board profile

## \_\_\_\_\_\_

21mm x 136mm 3.6m standard stocked length 1.5m-6m made to order

Designed for use with face fixings

#### Fascia board profile

19mm x 136mm 3.6m lengths

To create a neat finish to the deck sides





# **DEKBOARD**

Normanby Enterprise Park Billet Lane Scunthorpe North Lincolnshire DN15 9YH

Contact us today for a free quote or for more information:

01978 667 840

composite@dekboard.co.uk

dekboard.co.uk





Due to the limitations of the printing process the swatches and photography in this leaflet should be taken as a guide and not an accurate representation of the actual product colour.

<sup>\*</sup> MOQs apply