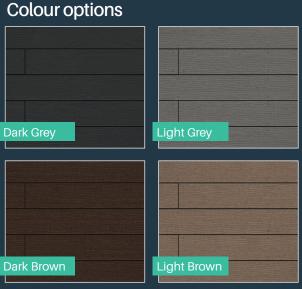

DekBoard woodgrain composite decking has a beautiful wood-like finish, offering all the benefits of timber, with none of the drawbacks.

# **Colour options**







#### **UK** manufactured

Manufactured in the UK for optimum quality.



# **Extensive warranty**

25 year structural performance warranty for peace of mind.



## **Eco-friendly**

Made from 95% recycled and sustainably-sourced materials.



# Slip resistant

High levels of slip resistance rain or shine.



# Low maintenance

Easy to clean with no sanding or sealing required.



#### Rot & split resistant

Highly durable boards that do not rot or split.



### Bespoke lengths

Made to measure lengths (at no extra cost), save time and money and speed-up installation.

# **DekBoard Woodgrain Composite Decking**

# **Specification**

| Standard length: | 3.6m       |
|------------------|------------|
| Bespoke lengths: | 1.5m - 6m* |
| Profile height:  | 21mm       |
| Profile width: