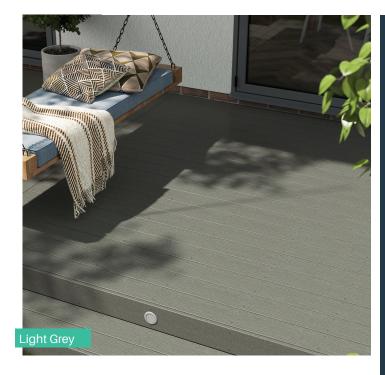

|
|------------------|------------|
| Bespoke lengths: | 1.5m - 6m* |
| Profile height:  | 21mm       |
| Profile width:   | 136mm      |

| Material:    | Wood polymer composite |
|--------------|------------------------|
| Solid board: | Yes                    |
| Finish:      | Woodgrain (embossed)   |
| Reversible:  | No                     |

| Coverage: | 0.5m <sup>2</sup>        |
|-----------|--------------------------|
| Warranty: | Residential - 25 years** |
| Warranty: | Commercial - 25 years**  |
| Weight:   | 2.7kg/m                  |

#### Deck board profile

21mm x 136mm 3.6m standard stocked length 1.5m-6m made to order

Designed for use with face fixings

# Fascia board profile

\*\*Limited warranty



19mm x 136mm 3.6m lengths

To create a neat finish to the deck sides







Normanby Enterprise Park
Billet Lane
Scunthorpe
North Lincolnshire
DN15 9YH

Contact us today for a free quote or for more information:

01978 667 840

composite@dekboard.co.uk

dekboard.co.uk





Due to the limitations of the printing process the swatches and photography in this leaflet should be taken as a guide and not an accurate representation of the actual product colour.

<sup>\*</sup> MOQs apply