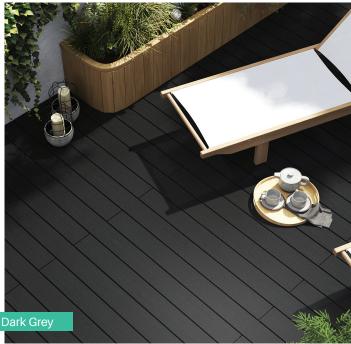

|------------------|------------|
| Bespoke lengths: | 1.5m - 6m* |
| Profile height:  | 21mm       |
| Profile width:   | 136mm      |

| Material:    | Wood polymer composite |
|--------------|------------------------|
| Solid board: | Yes                    |
| Finish:      | Woodgrain (embossed)   |
| Reversible:  | No                     |

| Coverage: | 0.5m <sup>2</sup>        |
|-----------|--------------------------|
| Warranty: | Residential - 25 years** |
| Warranty: | Commercial - 25 years**  |
| Weight:   | 2.7kg/m                  |

#### Deck board profile

21mm x 136mm 3.6m standard stocked length 1.5m-6m made to order

Designed for use with face fixings

# Fascia board profile

\*\*Limited warranty



19mm x 136mm 3.6m lengths

To create a neat finish to the deck sides







Normanby Enterprise Park
Billet Lane
Scunthorpe
North Lincolnshire
DN15 9YH

Contact us today for a free quote or for more information:

01978 667 840

composite@dekboard.co.uk

dekboard.co.uk





Due to the limitations of the printing process the swatches and photography in this leaflet should be taken as a guide and not an accurate representation of the actual product colour.

<sup>\*</sup> MOQs apply