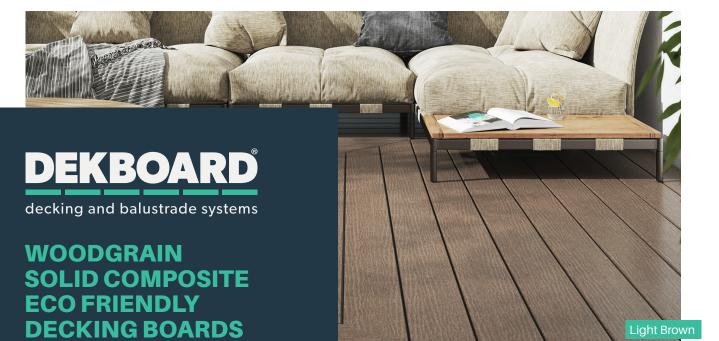

DekBoard woodgrain composite decking has a beautiful wood-like finish, offering all the benefits of timber, with none of the drawbacks.

# **DekBoard Woodgrain Composite Decking**